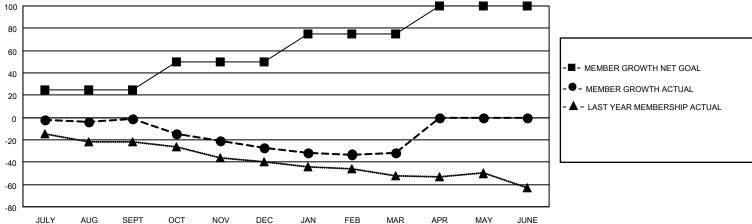

## District 201N4

| Clubs                 |               |           |               | Members               |                       |                         |                                                    |
|-----------------------|---------------|-----------|---------------|-----------------------|-----------------------|-------------------------|----------------------------------------------------|
| RESULTS FOR 2021-2022 |               |           |               | RESULTS FOR 2021-2022 |                       |                         |                                                    |
| QUARTER               | NEW CLUB GOAL | NEW CLUBS | DROPPED CLUBS | QUARTER MEMB          | ER GROWTH NET<br>GOAL | MEMBER GROWTH<br>ACTUAL | DROPPED<br>MEMBERS ACTUAL<br>(including transfers) |
| JULY/AUG/SEPT         | 0             | 0         | 1             | JULY/AUG/SEPT         | 25                    | 17                      | 15                                                 |
| OCT/NOV/DEC           | 0             | 0         | 1             | OCT/NOV/DEC           | 25                    | 9                       | 34                                                 |
| JAN/FEB/MAR           | 1             | 0         | 0             | JAN/FEB/MAR           | 25                    | 20                      | 24                                                 |
| APR/MAY/JUNE          | 1             | 0         | 0             | APR/MAY/JUNE          | 25                    | 0                       | 0                                                  |